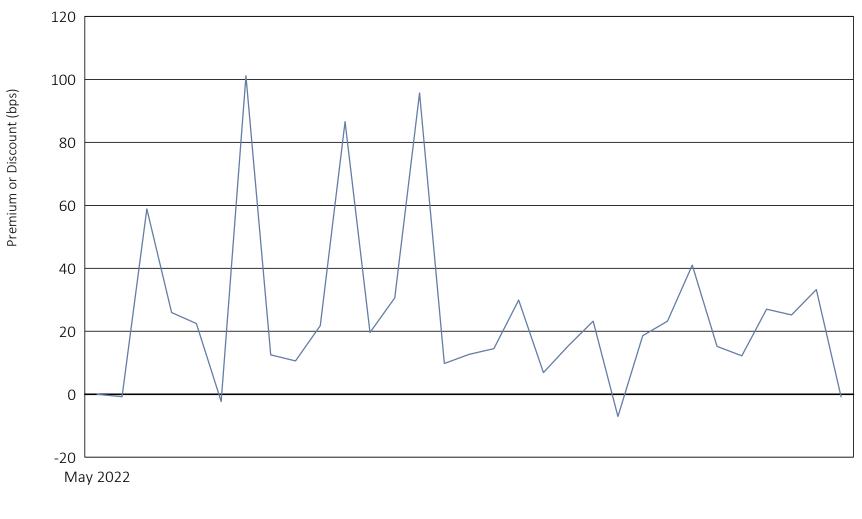

## **Constrained Capital ESG Orphans ETF**

May 17, 2022 to June 30, 2022

|                                | Calendar Year 2022 through June 30, 2022 |
|--------------------------------|------------------------------------------|
| Days traded at premium         | 26                                       |
| Days traded at net asset value | 1                                        |
| Days traded at discount        | 4                                        |

The following table and line graph are provided to show the frequency at which the closing price of the Fund was at a premium (above) or discount (below) to the Fund's daily net asset value ("NAV"). The table and line graph represent past performance and cannot be used to predict future results. Shareholders may pay more than NAV when buying Fund shares and receive less than NAV when those shares are sold because shares are bought and sold at current market prices.